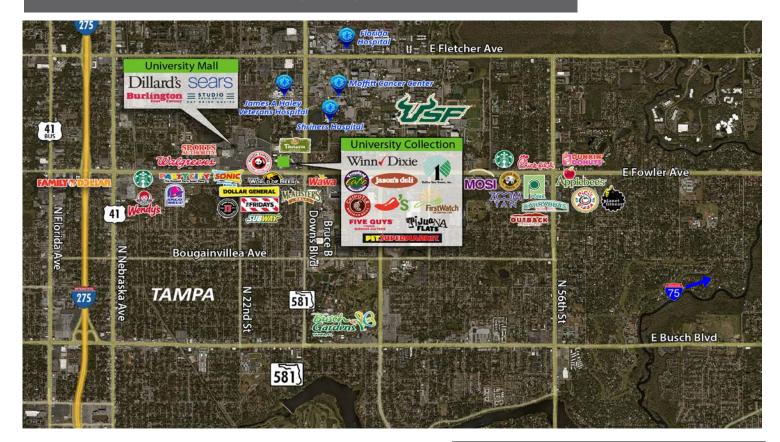

### **LOCATED BETWEEN UNIVERSITY MALL & USF**

**CONTACT US** 

**Erica Waltermire** +1 813 273 8408

+18132/38408 erica.waltermire@cbre.com

#### PROPERTY FEATURES

- Prime location at the northwest corner of Fowler Avenue
   & Bruce B Downs Boulevard.
- Available suites range from 1,336 to 3,398 SF.
- Adjacent to the University of South Florida with over 45,000 students.
- Great opportunity for retailers as well as ancillary users such as medical or office.
- Anchored by Winn Dixie with tenants such as Pet Supermarket, Dollar Tree, Jason's Deli, Tijuana Flats, Five Guys Burgers, Chili's, First Watch & more.
- Four major hospitals within a one mile radius.
- Strong daytime population of over 120,000.
- Excellent visibility from Fowler Avenue.