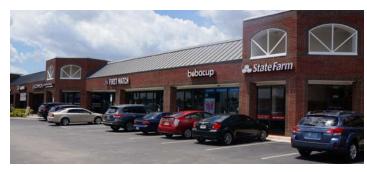

| Suite<br>Number | Tenant                       | SF    |
|-----------------|------------------------------|-------|
| 100-120         | Florida Autism               | 3,645 |
| 130             | Available                    | 1,670 |
| 140             | American Escape Room         | 1,670 |
| 150             | Available (restaurant space) | 1,336 |
| 160             | Paddywagon Irish Pub         | 2,309 |
| 200             | Five Guys Burgers            | 4,000 |
| 205             | Jason's Deli                 | 4,500 |
| 210             | R U Game                     | 1,060 |
| 215             | Firehouse Subs               | 1,800 |
| 220             | Liquor Store                 | 1,875 |
| 225             | PizzaFire                    | 2,116 |
| 230             | Edible Arrangements          | 1,400 |
| 235             | Total Nutrition Superstore   | 1,036 |
| 240             | First Watch Restaurant       | 4,000 |
| 250             | Boba Cup Tea Cafe            | 1,120 |
| 255             | State Farm Insurance         | 1,400 |