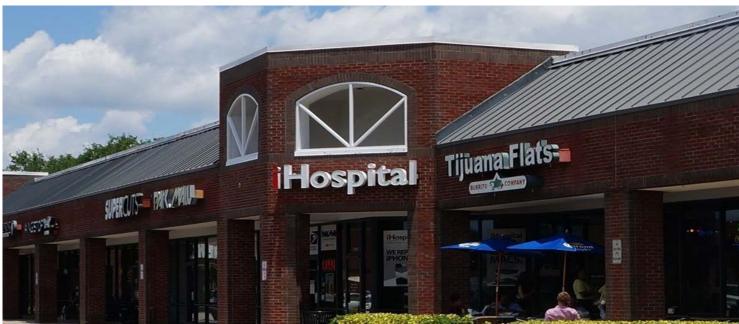

#### PROPERTY FEATURES

- Prime location at the northwest corner of Fowler Avenue
   & Bruce B Downs Boulevard.
- Available suites range from 1,336 to 3,398 SF.
- Adjacent to the University of South Florida with over 45,000 students.
- Great opportunity for retailers as well as ancillary users such as medical or office.
- Anchored by Winn Dixie with tenants such as Pet Supermarket, Dollar Tree, Jason's Deli, Tijuana Flats, Five Guys Burgers, Chili's, First Watch & more.
- Four major hospitals within a one mile radius.
- Strong daytime population of over 120,000.
- Excellent visibility from Fowler Avenue.

| Suite<br>Number | Tenant                | SF     |
|-----------------|-----------------------|--------|
| 260A            | Taj Indian Cuisine    | 1,810  |
| 260B            | Available             | 1,272  |
| 265             | Cricket Wireless      | 1,190  |
| 270             | Pho Quyen             | 4,054  |
| 300             | Pet Supermarket, Inc. | 7,149  |
| 325A            | H&R Block             | 2,309  |
| 325B            | Select Medical        | 3,357  |
| 350             | Dollar Tree           | 10,696 |
| 400             | So Fresh              | 2,450  |
| 405             | China 1               | 1,043  |
| 410             | Cold Stone Creamery   | 1,575  |
| 415             | Wing Stop             | 1,400  |
| 420             | iHospital             | 1,520  |
| 425             | Supercuts             | 1,155  |
| 430             | PakMail               | 1,400  |
| 435-440         | Tijuana Flats         | 2,946  |