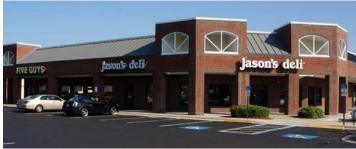

| Suite<br>Number | Tenant                       | SF    |
|-----------------|------------------------------|-------|
| 100-120         | Florida Autism               | 3,645 |
| 130             | Available                    | 1,670 |
| 140             | American Escape Room         | 1,670 |
| 150             | Available (restaurant space) | 1,336 |
| 160             | Paddywagon Irish Pub         | 2,309 |
| 200             | Five Guys Burgers            | 4,000 |
| 205             | Jason's Deli                 | 4,500 |
| 210             | R U Game                     | 1,060 |
| 215             | Firehouse Subs               | 1,800 |
| 220             | Liquor Store                 | 1,875 |
| 225             | PizzaFire                    | 2,116 |
| 230             | Edible Arrangements          | 1,400 |
| 235             | Total Nutrition Superstore   | 1,036 |
| 240             | First Watch Restaurant       | 4,000 |
| 250             | Boba Cup Tea Cafe            | 1,120 |
| 255             | State Farm Insurance         | 1,400 |