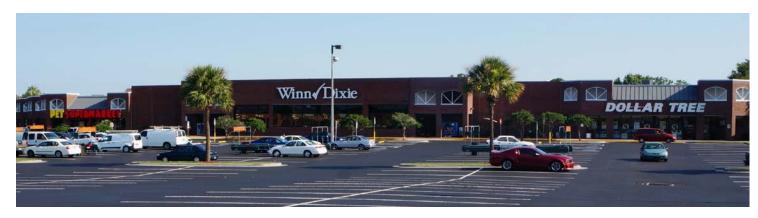

#### PROPERTY FEATURES

- Prime location at the northwest corner of Fowler Avenue
   & Bruce B Downs Boulevard.
- Available suites range from 1,336 to 3,398 SF.
- Adjacent to the University of South Florida with over 45,000 students.
- Great opportunity for retailers as well as ancillary users such as medical or office.
- Anchored by Winn Dixie with tenants such as Pet Supermarket, Dollar Tree, Jason's Deli, Tijuana Flats, Five Guys Burgers, Chili's, First Watch & more.
- Four major hospitals within a one mile radius.
- Strong daytime population of over 120,000.
- Excellent visibility from Fowler Avenue.