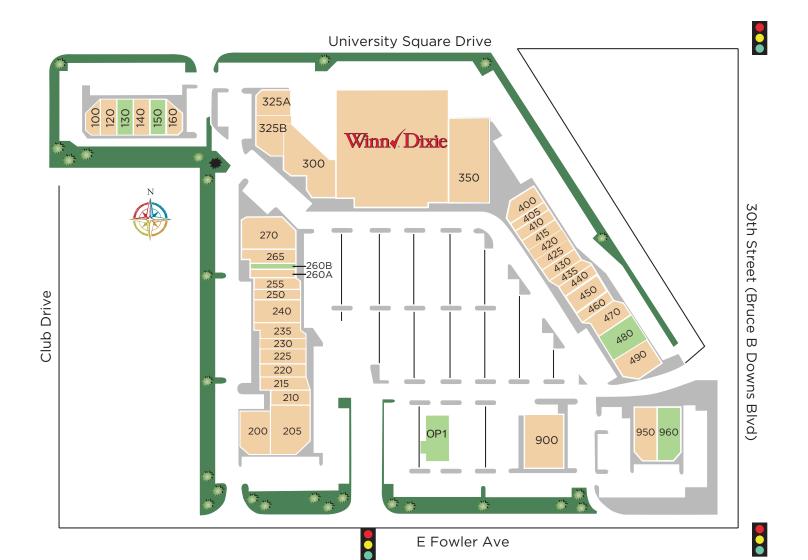

| Suite<br>Number | Tenant                       | SF    |
|-----------------|------------------------------|-------|
| 100-120         | Florida Autism               | 3,645 |
| 130             | Available                    | 1,670 |
| 140             | American Escape Room         | 1,670 |
| 150             | Available (restaurant space) | 1,336 |
| 160             | Paddywagon Irish Pub         | 2,309 |
| 200             | Five Guys Burgers            | 4,000 |
| 205             | Jason's Deli                 | 4,500 |
| 210             | R U Game                     | 1,060 |
| 215             | Firehouse Subs               | 1,800 |
| 220             | Liquor Store                 | 1,875 |
| 225             | PizzaFire                    | 2,116 |
| 230             | Edible Arrangements          | 1,400 |
| 235             | Total Nutrition Superstore   | 1,036 |
| 240             | First Watch Restaurant       | 4,000 |
| 250             | Boba Cup Tea Cafe            | 1,120 |
| 255             | State Farm Insurance         | 1,400 |

| Suite<br>Number | Tenant                | SF     |
|-----------------|-----------------------|--------|
| 260A            | Taj Indian Cuisine    | 1,810  |
| 260B            | Available             | 1,272  |
| 265             | Cricket Wireless      | 1,190  |
| 270             | Pho Quyen             | 4,054  |
| 300             | Pet Supermarket, Inc. | 7,149  |
| 325A            | H&R Block             | 2,309  |
| 325B            | Select Medical        | 3,357  |
| 350             | Dollar Tree           | 10,696 |
| 400             | So Fresh              | 2,450  |
| 405             | China 1               | 1,043  |
| 410             | Cold Stone Creamery   | 1,575  |
| 415             | Wing Stop             | 1,400  |
| 420             | iHospital             | 1,520  |
| 425             | Supercuts             | 1,155  |
| 430             | PakMail               | 1,400  |
| 435-440         | Tijuana Flats         | 2,946  |

| Suite<br>Number | Tenant              | SF     |
|-----------------|---------------------|--------|
| 450             | Grain and Berry     | 2,648  |
| 460             | Nail Image          | 1,852  |
| 470             | Ichiban Sushi       | 2,100  |
| 480             | Available           | 3,398  |
| 490             | Chicken Salad Chick | 3,555  |
| 900             | Chili's             | 6,000  |
| 950             | FedEx Kinko's       | 4,798  |
| 960             | Available           | 2,574  |
| 990             | Winn Dixie          | 40,143 |
| 0P1             | Available           | 2,200  |